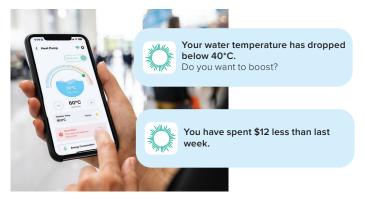

### WI-FI APP CONTROLS AND MONITORING

Control you heat pumps settings and monitor its performance in real-time.