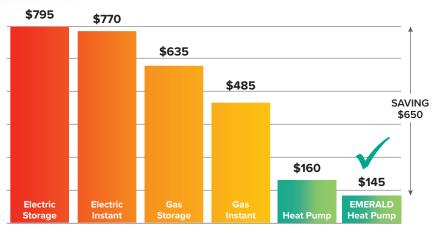

### **SOLAR SOAKER**

Utilise surplus solar - the Emerald Wi-Fi Heat Pump operates at zero cost when there's excess solar in your system.

\*Average annual Australian cost estimates based on daily use of 150-200L for 4 people