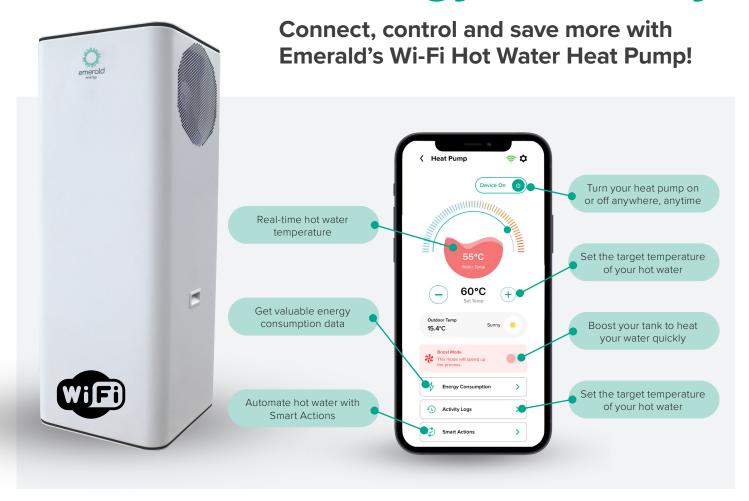

# **Wi-Fi Meets Energy-Efficiency**

- √ Convenience of app control
- **√** Optimise efficiency with live monitoring
- √ Simplify comfort with smart automation

### WI-FI APP CONTROLS AND MONITORING

Control you heat pumps settings and monitor its performance in real-time.